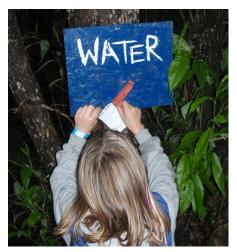

## **SURVIVAL**

The survival game is a large-scale predator-prey role playing game. Participants take on the role of an animal within the ecosystem and must fulfil the requirements of survival by tagging other animals and finding food and water stations in the large wooded playing area. An involved discussion occurs before the game.