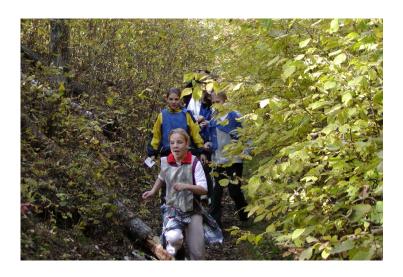

## **SURVIVAL**

The survival game is a large-scale predator-prey role playing game. Participants take on the role of an animal within the ecosystem and must fulfil the requirements of survival by tagging other animals and finding food and water stations in the large wooded playing area. An involved discussion occurs before the game.