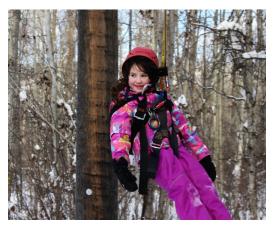

## **SWING BY CHOICE**

Swing By Choice is a great way to push personal limits and support others in pushing theirs too. Working together, the team will hoist each participant to height anywhere up to 30ft. Once there, each participant will release themselves from the hoist and drop into a giant pendulum swing. Participants learn about supporting and encouraging each other they are encouraged to step outside their comfort zone in this challenge by choice activity.

## PROGRAM SPECIFICS

- Groups up to 15
- Well suited for all ages
- Led by trained Camp Yowochas Staff
- Available all year round
- During the activity briefing, participants are reminded that the they decide how far they want to push themselves in terms of height and not their peers

## SAFETY CONSIDERATIONS

All climbing equipment and the high ropes course itself is inspected daily before use. All participants are required to wear close toed shoes, secure loose clothing, and tie back long hair during this activity.