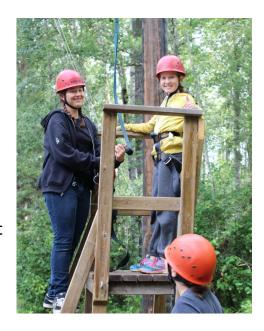

## **SWING BY CHOICE**

Swing By Choice is a great way to push personal limits and support others in pushing theirs too. Working together, the team will hoist each participant to height anywhere up to 30ft. Once there, each participant will release themselves from the hoist and drop into a giant pendulum swing. Participants learn about supporting and encouraging each other they are encouraged to step outside their comfort zone in this challenge by choice activity.

## PROGRAM SPECIFICS

- Groups up to 15
- Well suited for all ages
- Led by trained Camp Yowochas Staff
- Available all year round
- During the activity briefing, participants are reminded that the they decide how far they want to push themselves in terms of height and not their peers

## SAFETY CONSIDERATIONS

All climbing equipment and the high ropes course itself is inspected daily before use. All participants are required to wear close toed shoes, secure loose clothing, and tie back long hair during this activity.